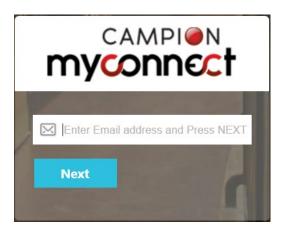

2. **Open the app and log in** with your details below:

MyConnect Username: Student school email address

Password: Calamvale4116

Once you have logged in to your MyConnect app, your purchased eTexts will be displayed in your MyConnect bookshelf.